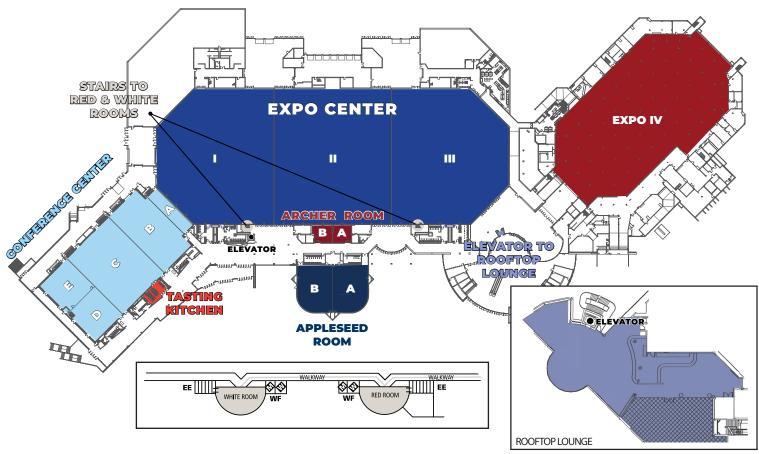

# **RENTAL SPACE MAP**

#### **Conference Center**

- Fully carpeted with 29' ceiling
- Pre-function space with floor-to-ceiling windows and industrial elements
- Five spaces with removable walls
- High-definition screens for video and presentations

## **Tasting Kitchen**

- Modern chef kitchen with marble countertop
- Seating for eight (8) guests
- Connects to Conference C with a removable wall
- Accessible from Conference Center pre-function space

## **Expo Center**

- Concrete floor and 38' ceiling
- Three spaces with removable walls
- Four overhead doors connect to Conf. Center
- Two concession stands

#### **Expo IV**

- Concrete floor and 11' ceiling
- Columns spread 26' apart throughout space
- One concession stand

#### **Appleseed Room**

- Banquet room with carpet and decorative lighting
- Separates into two spaces with removable wall
- Accessible from either building entrance

#### **Archer Room**

- Fully carpeted
- Separates into two spaces with removable wall
- Connects to Expo II with removable walls

#### Red/White Room

- Fully carpeted with large windows
- Private restrooms conveniently located in each room

## **Rooftop Lounge**

- Fully carpeted with large bar
- Outdoor patio for additional seating with lighting
- Accessible from elevator located inside Arena & Expo entrance lobby

Visit our website to take a virtual tour! www.memorialcoliseum.com